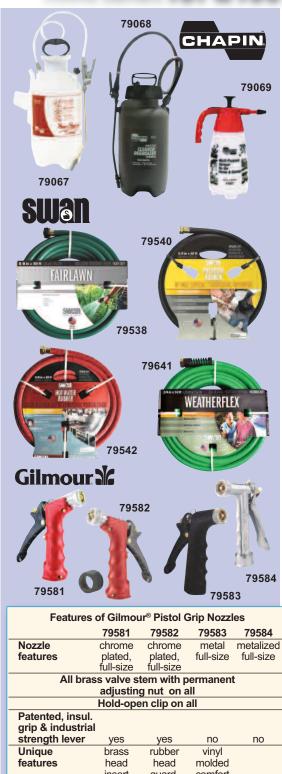

## Chapin Sprayers & Accessories

MARS #79067, 2 gallon (1.5 gallon usable) polyethylene sprayer is a high density sprayer that resists breaking, leaking and chemical corrosion. This sprayer has a polymer shut off with lock on feature and a polymer nozzle that adjusts from fine spray to 30' stream, with a poly/brass extension that rotates 360°. Reinforced 36" hose resists crimping, cracking and leaking.

The Chapin acid sprayer is the ideal sprayer for cleaning and degreasing air conditioning coils, engines and many other uses. This 2 gallon (1.5 gallon usable) heavy-duty polyethylene tank features a new built-in relief valve/pressure gauge for added safety and polymer shut offs with lock off features to prevent accidental spraying. A 12" extension tube with adjustable poly cone nozzle ensures for better control when spraying chemically active liquids. Sprays coarse stream to fine mist. 42" hose included

MARS #79069, hand held pressure sprayer is a 48 oz. multi purpose sprayer for small areas. Heavy duty, chemical resistant poly tank features adjustable nozzle control for fine mist or straight stream spraying.

| MARS<br>NO. | DESCRIPTION                   | MARS<br>PACK | CASE<br>QTY. |
|-------------|-------------------------------|--------------|--------------|
| 79067       | 2 gallon polyethylene sprayer | 1            | 1            |
| 79068       | 2 gallon acid sprayer         | 1            | 1            |
| 79069       | 48 oz. hand held sprayer      | 1            | 1            |

## Swan Garden Hoses

Fairlawn<sup>®</sup> reinforced garden hose combines excellent quality and good value. This light duty, three-ply strength hose offers good pressure capacity and is flexible for easy handling. Solid brass couplings. Two year warranty.

MARS #79539 and 79540, premium rubber hose, provide superior flexibility and pressue capacity. Maximum kink resistance and burst strength make this hose very durable. Handles hot water up to 160°F. Seal-tite™ washerless leakproof coupling. Lifetime warranty.

The professional hot water hose is designed for a wide range of applications requiring hot water use up to 200°F. The heavy duty rubber construction offers maximum wear and abrasion resistance. Industrial style reinforcing for high burst pressure and kink resistant. Seal-tite™ washerless leakproof coupling. All hoses are made in the U.S.A.

MARS #79641 and 79642, WeatherFlex® Hose is an all-weather reinforced garden hose with its popular mint green Clear Tough™ jacket. Its medium duty construction makes it perfect in all seasons by staying pliable in cold weather. Comes with Eco couplings and patented Hose Armour™ to prevent kinking at the spigot.

| MARS<br>NO. | DESCRIPTION                       | MARS<br>PACK | CASE<br>QTY. |
|-------------|-----------------------------------|--------------|--------------|
| 79538       | Fairlawn <sup>®</sup> -5/8" x 50' | 1            | 5            |
| 79539       | Premium rubber - 5/8" x 25'       | 1            | 5            |
| 79540       | Premium rubber - 5/8" x 50'       | 1            | 5            |
| 79541       | Hot water rubber - 5/8" x 25'     | 1            | 5            |
| 79542       | Hot water rubber - 5/8" x 50'     | 1            | 5            |
| 79641       | All weather - 5/8" x 50'          | 1            | 5            |
| 79642       | All weather - 5/8" x 75'          | 1            | 5            |

## Gilmour Full Size Pistol Grip Nozzles

| MARS<br>NO. | DESCRIPTION                          | MARS<br>PACK | CASE<br>QTY. |
|-------------|--------------------------------------|--------------|--------------|
| 79581       | Insulated chrome plated              | 1            | 24           |
| 79582       | Insulated threaded front             | 1            | 24           |
| 79583       | Vinyl cushioned grip                 | 1            | 24           |
| 79584       | Metalized threaded front             | 1            | 48           |
| 79560       | Hose washers, fits 5/8" hoses, 20/pk | 1            | 1            |

comfort insert quard

|                                   |    | brass       | grip |     |  |
|-----------------------------------|----|-------------|------|-----|--|
|                                   |    | head insert |      |     |  |
| Stainless steel spring on all     |    |             |      |     |  |
| Lifetime duck packing seal on all |    |             |      |     |  |
| Male hose                         |    |             |      |     |  |
| threaded for                      |    |             |      |     |  |
| attaching                         |    |             |      |     |  |
| accessories                       | no | yes         | yes  | yes |  |